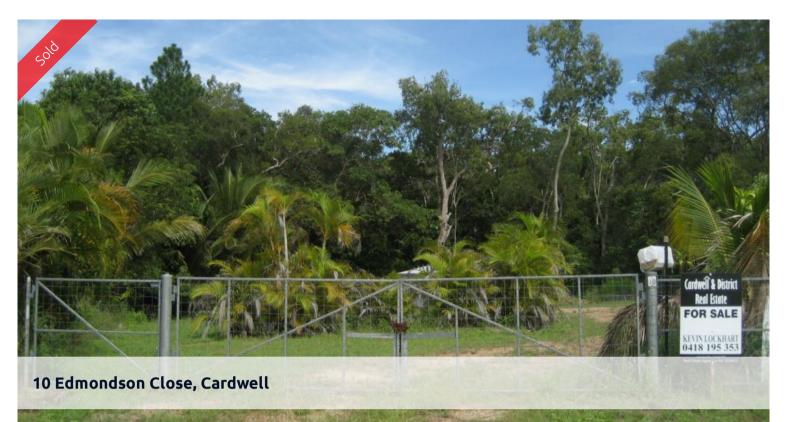

## Smell the sea air from this large vacant block...

The hard work is already done. The shed is erected, the yard is cleared and fully fenced, ready for you to build your weekender or family home. The shed has tiled floors, ceiling fans, lights and power points. Situated in a quiet close only a few hundred metres to the beach front and the parkland of Coral Sea Drive. Meunga Creek boat ramp is only minutes away. You can go fishing any time you like.