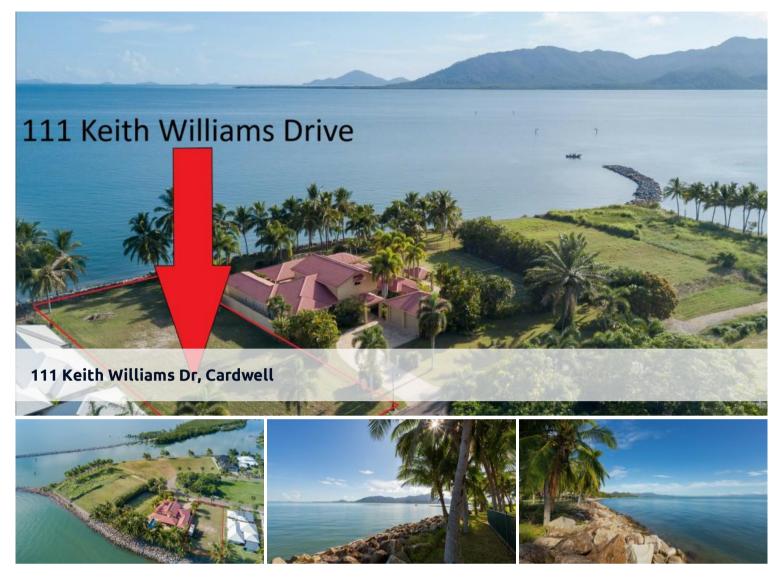

## Absolute waterfront allotment with magnificent sea & Island views - Port Hinchinbrook

This property provides an opportunity for idyllic waterfront living in an ultimate lifestyle location. Wake up to the sound of waves lapping the shore and beautiful uninterrupted views of the Coral Sea. This parcel of land is located on the doorstep of the Great Barrier Reef and Hinchinbrook Island and is only moments from Port Hinchinbrook boat ramp - your gateway to beautiful tropical islands, great fishing and boating, and the Barrier Reef. This block offers not only sensational sea views, but also magnificent views towards Hinchinbrook, Dunk Island and beyond. The property has all services available and is close to the local school, shops and cafes. Build your dream beach house and create your own beachfront retreat.

🗔 1,499 m2

| Ргісе         | \$398,000 Be quick! |
|---------------|---------------------|
| Ргорегtу Туре | Residential         |
| Property ID   | 590                 |
| Land Area     | 1,499 m2            |