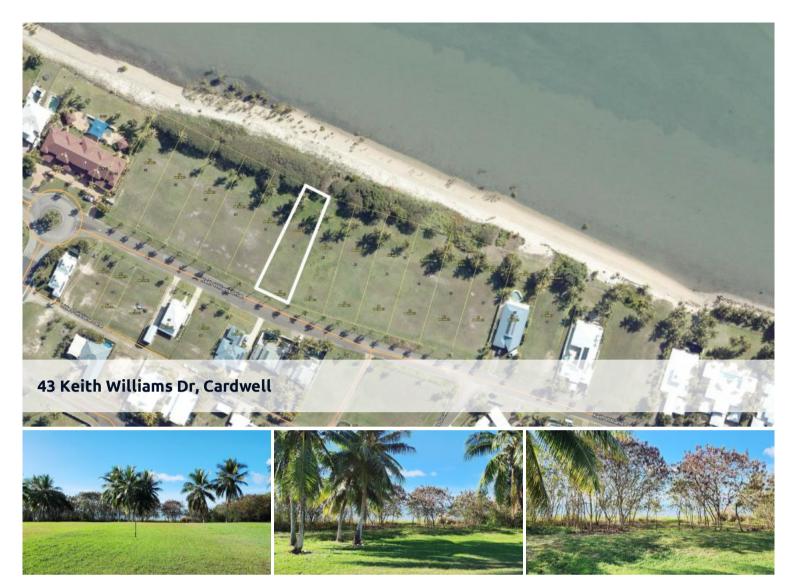

## Absolute beachfront allotment opportununity at Port Hinchinbrook

This property provides an opportunity for idyllic waterfront living in an ultimate lifestyle location. Wake up to the sound of waves lapping the shore and views of the Coral Sea. This parcel of land is located on the doorstep of the Great Barrier Reef and Hinchinbrook Island and is only moments from Port Hinchinbrook boat ramp - your gateway to beautiful tropical islands, great fishing and boating, and the Barrier Reef. This block offers not only sensational sea views, but also views towards Hinchinbrook, Dunk Island and beyond. The property has all services available and is close to the local school, shops and cafes. Build your dream beach house and create your own beachfront retreat.

## □ 1,270 m2

| Ргісе         | \$399,000   |
|---------------|-------------|
| Property Type | Residential |
| Property ID   | 562         |
| Land Area     | 1,270 m2    |