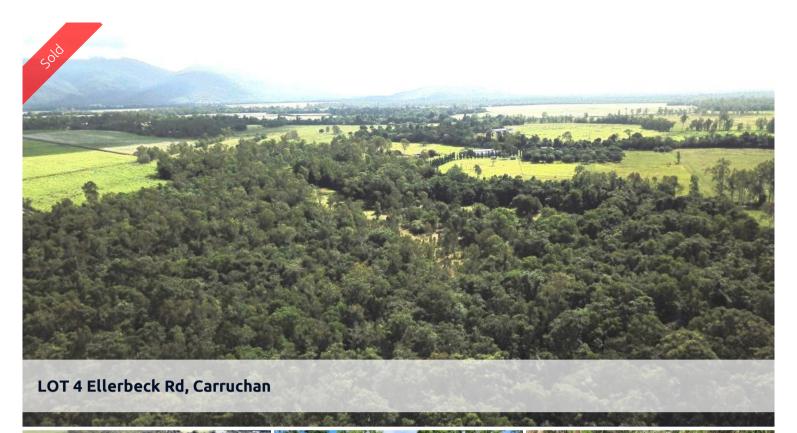

Vacant rural acreage with Creek frontage, water holes & lovely mountain views

This 35 acre semi cleared parcel of land is located in the picturesque Kennedy Valley and is just a short 10 minute drive to Cardwell, Port Hinchinbrook Marina and boat ramps.

This property boasts magnificent mountain views, has creek frontage and water holes. Ideally suited for those seeking to build their dream rural retreat or weekender while enjoying the peace and tranquillity of a beautiful rural setting.