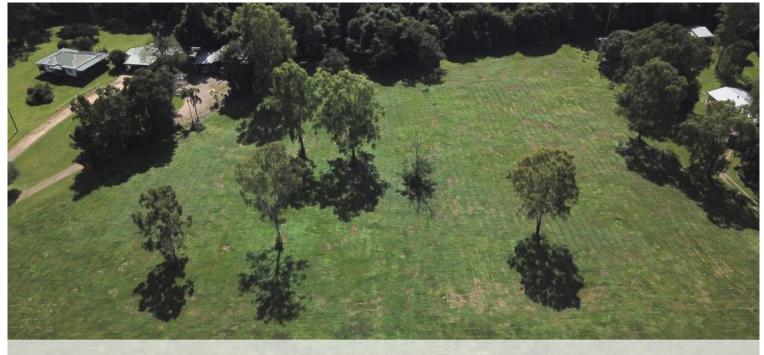

## Vacant rural block with Creek frontage & lovely mountain views

This 4.98 acre parcel of land is located in the picturesque Kennedy Valley and is just a short 10 minute drive to Cardwell, Port Hinchinbrook Marina and boat ramps. This property boasts magnificent mountain views, has creek frontage with town water and electricity connected. Ideally suited for those seeking to build their dream home or weekender while enjoying the peace and tranquillity of a beautiful rural setting.