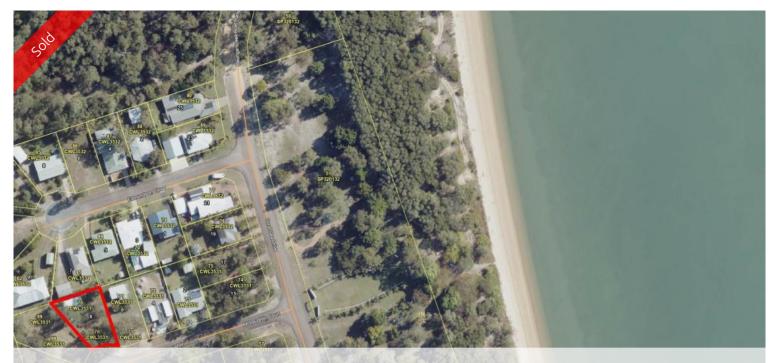

## 8 Mclaughlin Ct, Cardwell

## Vacant block with 6m x 12m shed - power and water connected - Close to beach

If you're in the market for a block of land with a shed then look no further. This level block has power and water connected. The property is situated in a quiet court only one street back from the beach front. Meunga Creek boat ramp and shops are only minutes away. The only thing missing is your new home.

□ 861 m2

**Price** SOLD for \$186,000

**Property Type** Residential

Property ID 536 Land Area 861 m2