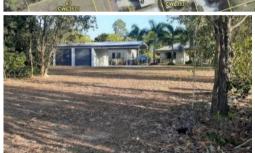

## Vacant block with 6m x 12m shed - power and water connected - Close to beach

If you're in the market for a block of land with a shed then look no further. This level block has power and water connected. The property is situated in a quiet court only one street back from the beach front. Meunga Creek boat ramp and shops are only minutes away. The only thing missing is your new home.