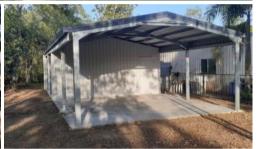

## Vacant block with 6m x 12m shed - power and water connected - Close to beach

If you're in the market for a block of land with a shed then look no further. This level block has power and water connected. The property is situated in a quiet court only one street back from the beach front. Meunga Creek boat ramp and shops are only minutes away. The only thing missing is your new home.