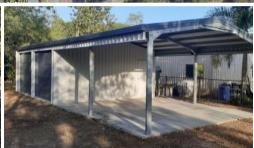

## Vacant block with 6m x 12m shed - power and water connected - Close to beach

If you're in the market for a block of land with a shed then look no further. This level block has power and water connected. The property is situated in a quiet court only one street back from the beach front. Meunga Creek boat ramp and shops are only minutes away. The only thing missing is your new home.