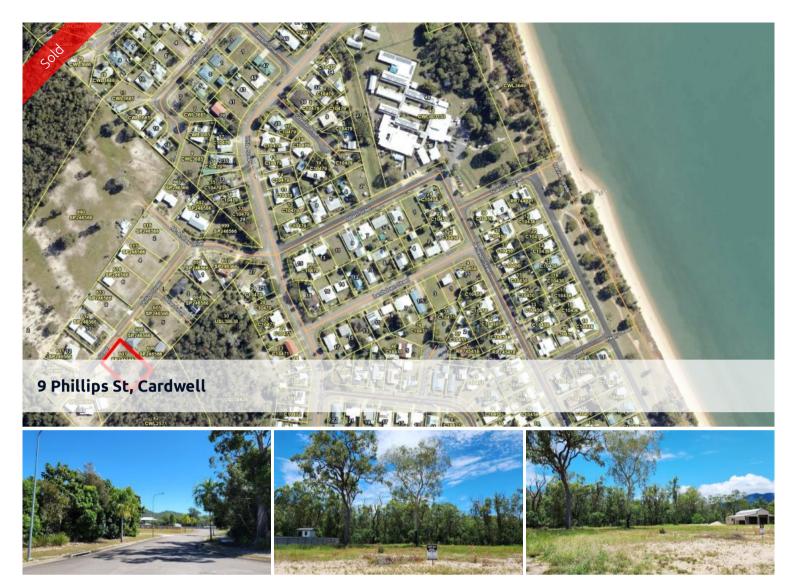

## Enjoy the sea breeze from this large beachside vacant block just minutes from the beach

Situated in the new Cardwell Gardens sub division this large allotment is within easy walking distance to the beach. Meunga Creek boat ramp is only minutes away and Port Hinchinbrook Marina and boat ramp less than 5kms. You can go fishing and boating any time you like. Build your beachside home or weekender on this generous sized block and enjoy what Cardwell has to offer.

🗔 1,887 m2

| Ргісе         | SOLD for \$156,000 |
|---------------|--------------------|
| Ргорегtу Туре | Residential        |
| Property ID   | 535                |
| Land Area     | 1,887 m2           |