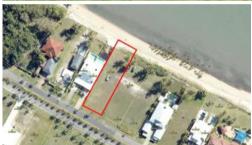

## Absolute beachfront allotment opportununity at Port Hinchinbrook

This property provides an opportunity for idyllic waterfront living in an ultimate lifestyle location. Wake up to the sound of waves lapping the shore and beautiful uninterrupted views of the Coral Sea. This parcel of land is located on the doorstep of the Great Barrier Reef and Hinchinbrook Island and is only moments from Port Hinchinbrook boat ramp - your gateway to beautiful tropical islands, great fishing and boating, and the Barrier Reef. This block offers not only sensational sea views, but also magnificent views towards Hinchinbrook, Dunk Island and beyond. The property has all services available and is close to the local school, shops and cafes. Build your dream beach house and create your own beachfront retreat.

□ 1,422 m2

**Price** SOLD for \$350,000

**Property Type** Residential

Property ID 533

Land Area 1,422 m2