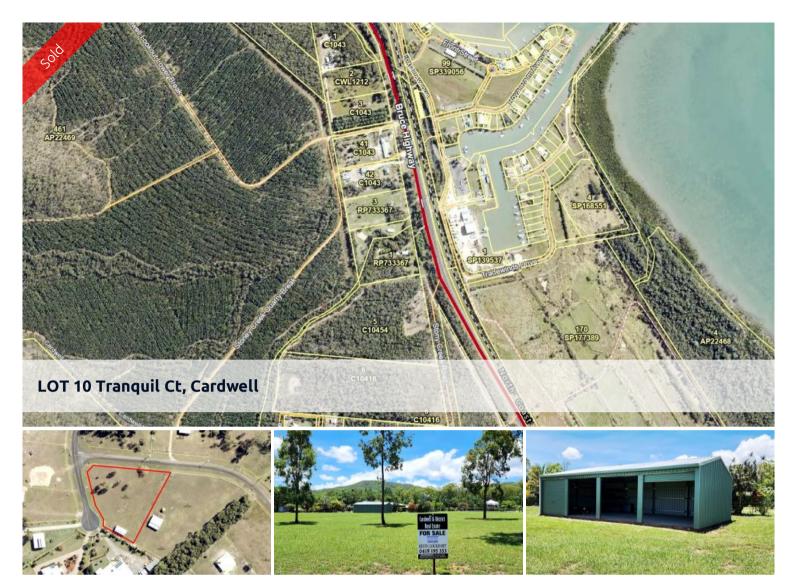

## Vacant rural block with shed close to boat ramp with two street access

If you're in the market for a block of land with a shed then look no further. This property is located just minutes from Cardwell and Port Hinchinbrook boat ramp and provides an opportunity to enjoy a rural lifestyle in park like grounds. The colorbond shed is  $12m \times 6m$  with four roller doors, a water meter has been installed ready for connection to the shed. The block is cleared and level with a few trees for shade ready to build you dream rural home or weekender.

🛱 4 🗀 4,693 m2

Price SOLD for \$245,000

Property Type Residential

Property ID 531

**Land Area** 4,693 m2