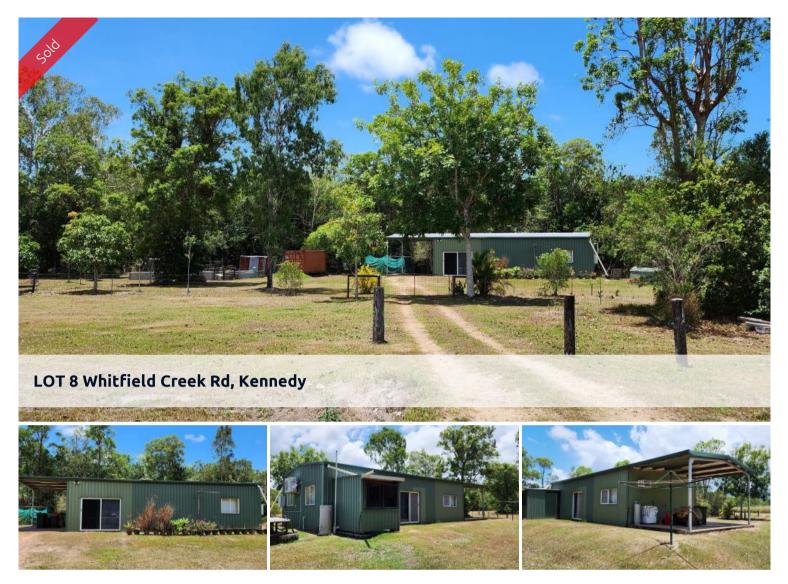

## Weekender shed in a tropical rural setting - power and water connected.

This could be your rural weekend retreat! Situated on 4.94 acres just 6 minutes drive north of Cardwell and Port Hinchinbrook Marina, this shed features a kitchen, bathroom, laundry, one bedroom and has air conditioning for those hot summer nights. You can have the best of both worlds - access to tropical islands and the Great Barrier Reef, and relaxation in your own weekender. Plenty of room to build a residence in a tropical rural setting.