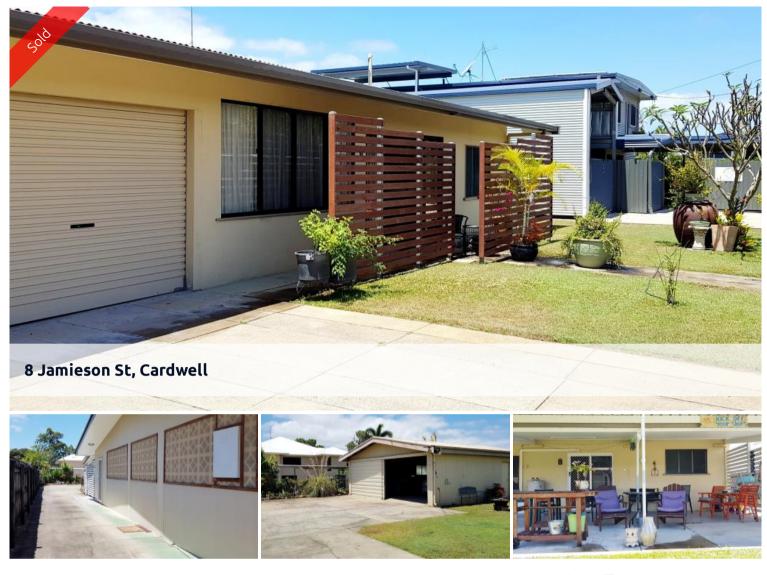

Spacious 2b/r + sleep out beachside home, close to the beach with a large shed - Be Quick!

Nicely presented, this two bedroom + sleep out home is ready for move-in buyers. Only one street back from the beach it captures sea breezes and is only minutes walk from the beachfront. The open plan layout is very spacious and great for easy living. Bedrooms have built ins and the house is fully air conditioned. The spacious full length rear veranda provides extra living space. It is ideal for dining or having a relaxing morning coffee and enjoying the sea breeze. A large 9m x 10m shed provides plenty of storage for cars and boats. This beach house would make an ideal home or the perfect tropical holiday house.

💾 2 🔊 1 🛱 3 🗔 809 m2

| Ргісе         | SOLD for \$317,000 |
|---------------|--------------------|
| Property Type | Residential        |
| Property ID   | 428                |
| Land Area     | 809 m2             |