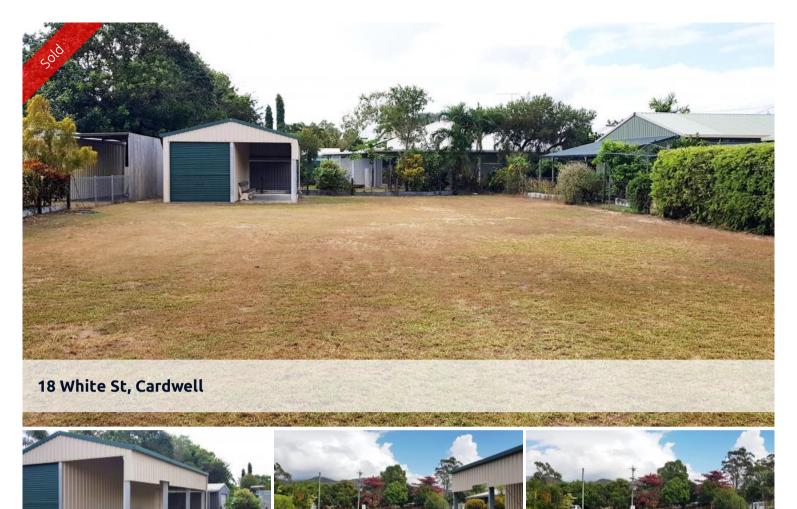

Vacant block with 2 bay shed with water...

If you're in the market for a block of land with a shed then look no further. This block is fully fenced with water connected. The only thing missing is your new home. It's located only two streets back from the beach front allowing you to stroll to the beach for a spot of fishing. Meunga Creek boat ramp is only minutes away. Call Kevin to inspect. Only two blocks of land with sheds in the township left for sale.

🛱 4 🗔 828 m2

| Price         | SOLD        |
|---------------|-------------|
| Property Type | Residential |
| Property ID   | 421         |
| Land Area     | 828 m2      |