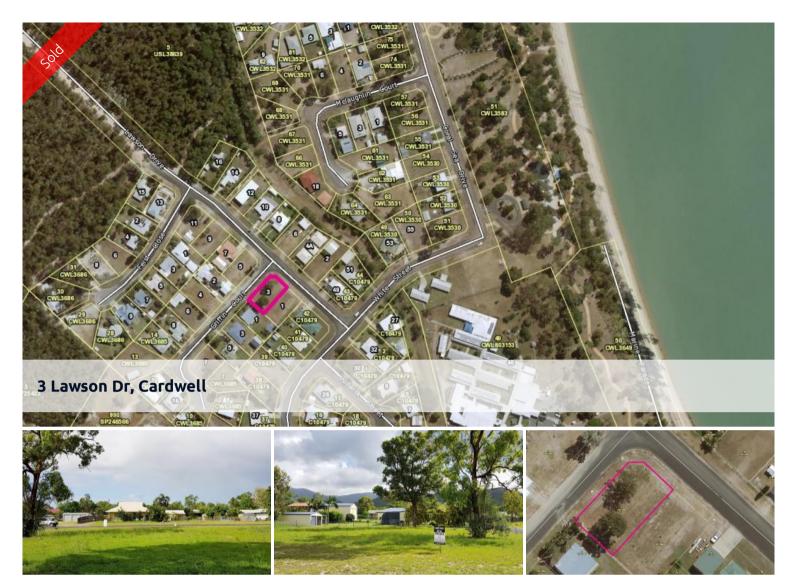

## Catch the sea breeze from this large vacant block with all facilities available

Situated only a few hundred metres to the beach front and the parkland of Coral Sea Drive. Meunga Creek boat ramp only minutes away and Port Hinchinbrook Marina and boat ramp less than 5kms. Go fishing and boating any time you like! Only lot for sale with this outlook and two street frontages, so be quick to inspect.

□ 692 m2

| Ргісе         | SOLD        |
|---------------|-------------|
| Property Type | Residential |
| Property ID   | 371         |
| Land Area     | 692 m2      |