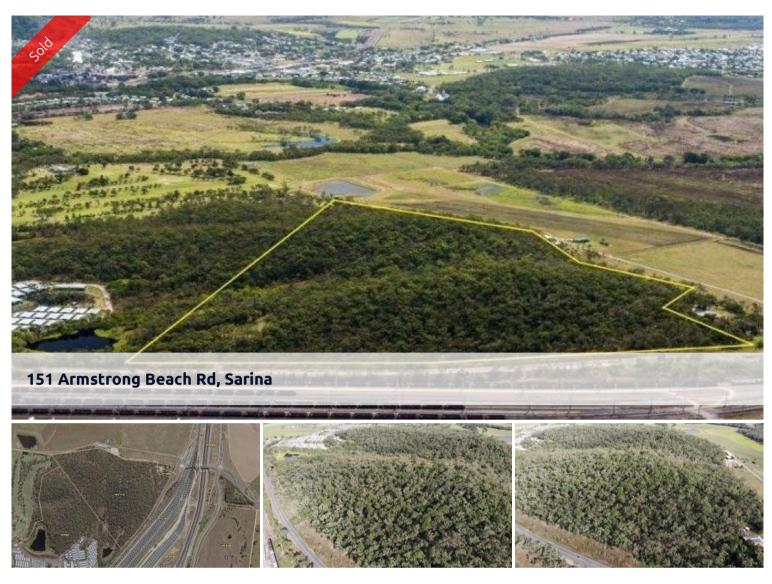

## Dream bushland close to Sarina and Armstrong Beach Zoned rural, natural bush Elevated views

Good access

- cleared house pad, power available
- 5 minute drive to Sarina township

The above information provided has been furnished to us by the vendor/s. We have not verified whether or not that information is accurate and do not have any belief in one way or the other in its accuracy. We do not accept any responsibility to any person for its accuracy and do no more than pass it on. All interested parties should make and rely upon their own inquiries in order to determine whether or not this information is in fact accurate.

🗔 19.42 ha

| Price         | SOLD        |
|---------------|-------------|
| Property Type | Residential |
| Property ID   | 356         |
| Land Area     | 19.42 ha    |