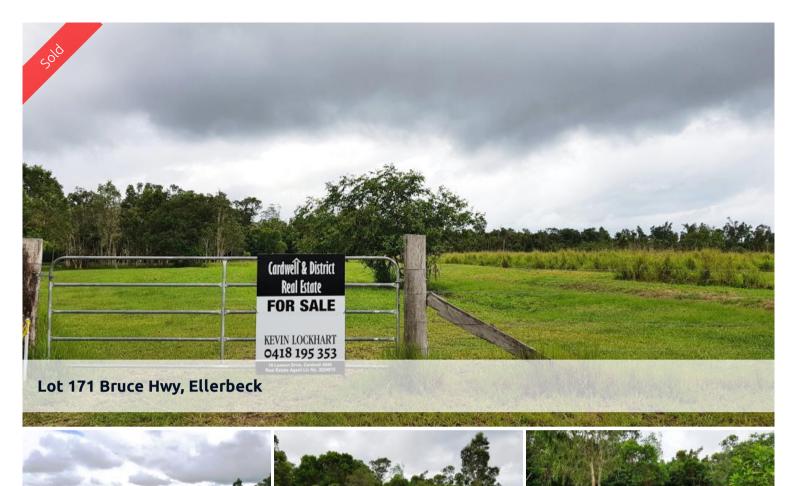

## Vacant rural block with dam - semi cleared with water & power available - Be quick!

This fully fenced rural property has stunning mountain views, a dam and is semi cleared with lovely shade trees and pasture. A level area is ready for a house with water and power running past the front boundary. The block is located just 5 minutes north of Cardwell and the boat ramp. Ideally suited for those looking for a weekender spot or a place to build a rural retreat and run a few head of cattle or horses. Priced to meet the market.

🗔 2.00 ha

| Price         | SOLD        |
|---------------|-------------|
| Property Type | Residential |
| Property ID   | 302         |
| Land Area     | 2.00 ha     |