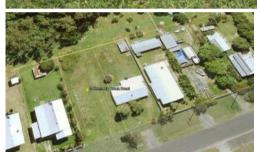

## 40 Kennedy Creek Road, Kennedy

## Large vacant block cleared and level ready to...

This large 1/4acre block is situated in a tropical setting seven miles north of Cardwell and is ready to build on. Located on the way to Blencoe Falls and less than 10 minutes from Port Hinchinbrook Marina and boat ramp.

□ 1,012 m2

Price SOLD
Property Type Residential
Property ID 271
Land Area 1,012 m2