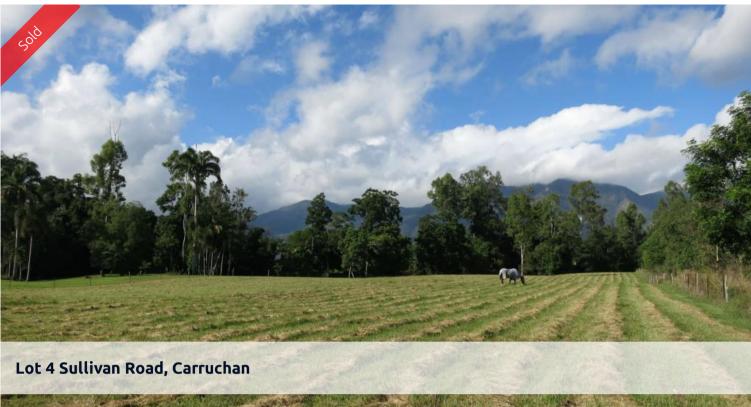

Vacant rural block with creek frontage -...

This rural property has mountain views and creek frontage.

It is located just 10 minutes north of Cardwell, Port Hinchinbrook Marina and boat ramp. The land has water connected, it has been cleared and has a level area ready for a house pad. The property is fully fenced with an improved grass pasture for livestock.

All facilities run past the block. So build your rural retreat here and enjoy all that tropical Far North Queensland has to offer

The above information provided has been furnished to us by the vendor/s. We have not verified whether or not that information is accurate and do not have any belief in one way or the other in its accuracy. We do not accept any responsibility to any person for its accuracy and do no more than pass it on. All interested parties should make and rely upon their own inquiries in order to determine whether or not this information is in fact accurate.

🗔 18,200 m2

| Ргісе         | SOLD        |
|---------------|-------------|
| Property Type | Residential |
| Property ID   | 258         |
| Land Area     | 18,200 m2   |