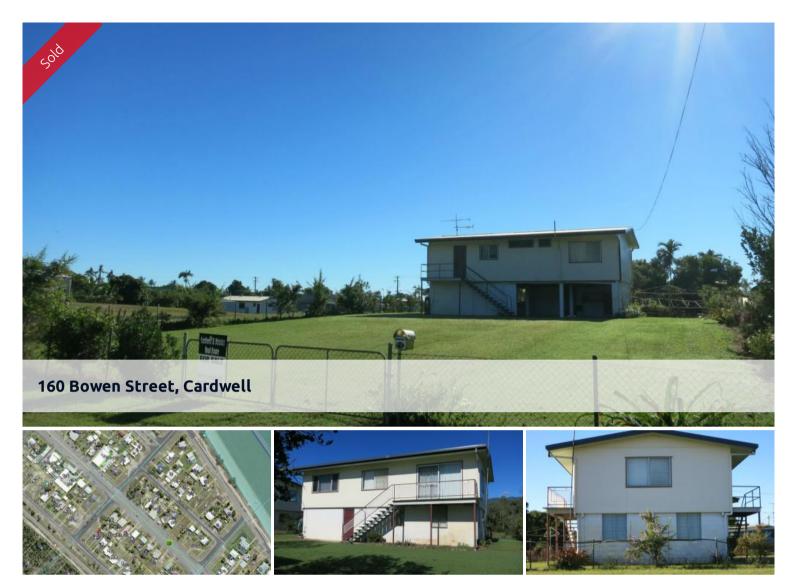

## Beachside 3b/r highset home with a large corner...

This well priced family home is just short stroll from the beach front. The downstairs area is enclosed with ample storage space and room for two vehicles. The property is well maintained with good access to the fully fenced back yard. Ideally located within easy walking distance to the beach, shops, cafe and the supermarket.

📇 3 🤊 1 🖷 2 🖸 933 m2

Price SOLD
Property Type Residential
Property ID 253
Land Area 933 m2