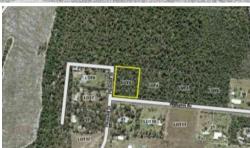

Vacant rural block with power & water available...

This rural property has mountain views and is located just 3 minutes south of Cardwell and Port Hinchinbrook Marina. The block has two street frontage and all facilities run past the front boundary. Build your rural retreat here and enjoy all that Tropical Far North Queensland has to offer. You can go fishing at the drop of a hat.

5,956 m2

Price SOLD
Property Type Residential
Property ID 245
Land Area 5,956 m2