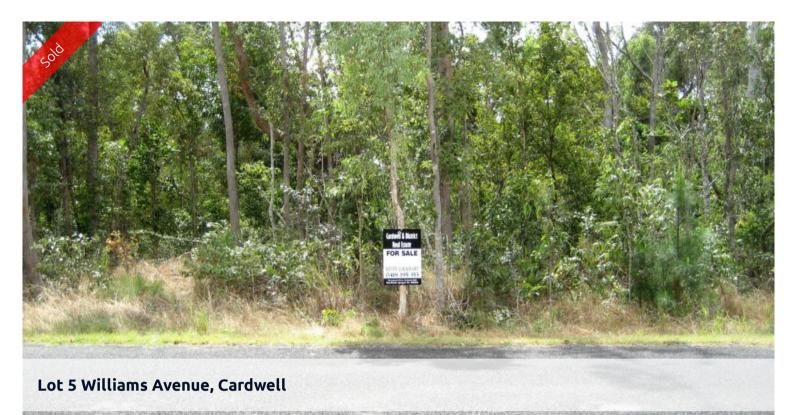

Vacant rural block with power & water available...

This rural property has mountain views and is located just 3 minutes south of Cardwell and Port Hinchinbrook Marina. The block has two street frontage and all facilities run past the front boundary. Build your rural retreat here and enjoy all that Tropical Far North Queensland has to offer. You can go fishing at the drop of a hat.

5,956 m2

Price SOLD
Property Type Residential
Property ID 245
Land Area 5,956 m2