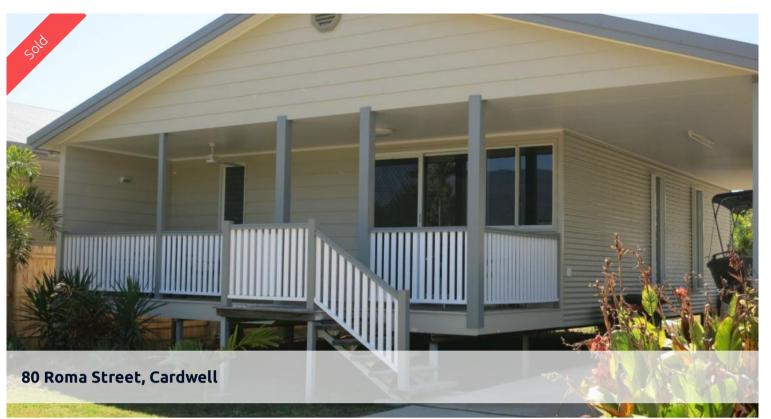

## Near new, centrally located two bedroom...

This two bedroom, two bathroom cottage is well designed, centrally located and within easy walking distance to shops, the Country Club and the beautiful Cardwell foreshore. The home has an open plan living area which opens out onto a veranda where you can entertain and enjoy stunning mountain views. The low maintenance 406m2 fully fenced easy care allotment allows you to do the things you enjoy - fishing, boating or golfing.

1 2 № 2 🗐 2 🖂 406 m2

Price SOLD
Property Type Residential
Property ID 241
Land Area 406 m2