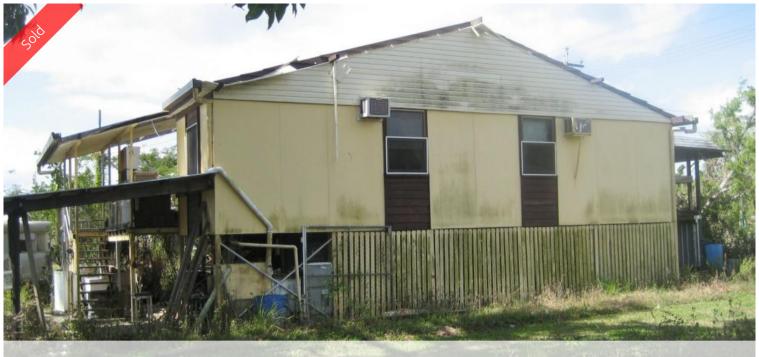

# 2b/r cyclone damaged house. Demolish or repair?

Listed for sale less than land value.

This could be your opportunity to purchase a rural residential property damaged by Cyclone Yasi for less than the land value.

Demolish or repair the residence the choice is yours. The lot is 3228m2 with a 79m frontage and comes with two sea containers covered by a tropical roof.

The above information provided has been furnished to us by the vendor/s. We have not verified whether or not that information is accurate and do not have any belief in one way or the other in its accuracy. We do not accept any responsibility to any person for its accuracy and do no more than pass it on. All interested parties should make and rely upon their own inquiries in order to determine whether or not this information is in fact accurate.