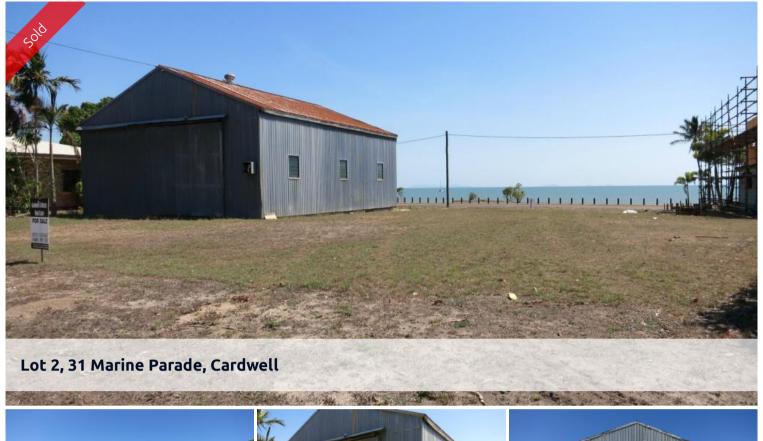

## Vacant block with large shed with the option to...

Looking for a large shed, close to a boat ramp or just somewhere to store the boat and caravan. Then look no further. This high clearance shed has loads of storage space. Water is connected to the block and power has been connected. The adjoining beachfront block is also for sale and presents an opportunity for development.

**♠** 6 **□** 673 m2

Price SOLD
Property Type Residential
Property ID 185
Land Area 673 m2