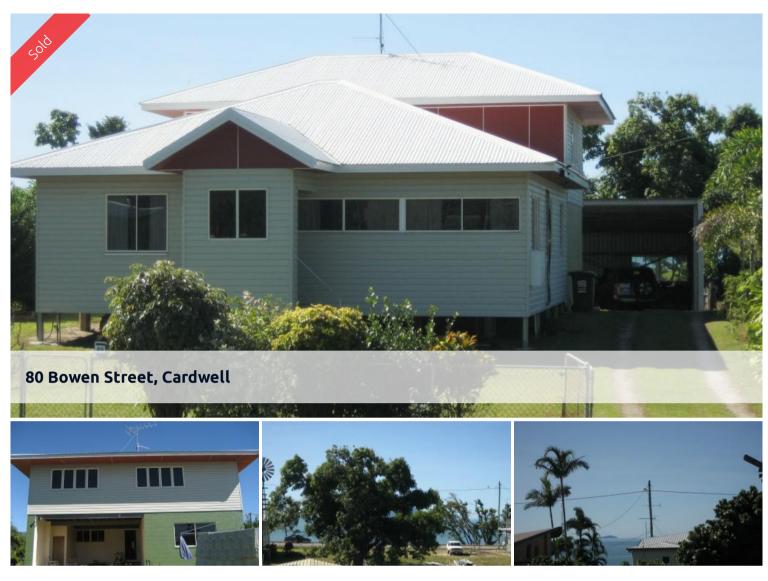

## Large 3b/r split level residence with studio,...

This split level residence is located close to the jetty, cafes and shops and only one street back from the beachfront. It boasts a self contained studio with sea and island views. A large high clearance shed has enough room to store a motor home, caravan & boat and even contains a kitchen area, bathroom and toilet. The home is spacious and must be inspected to appreciate all the features this property has to offer.