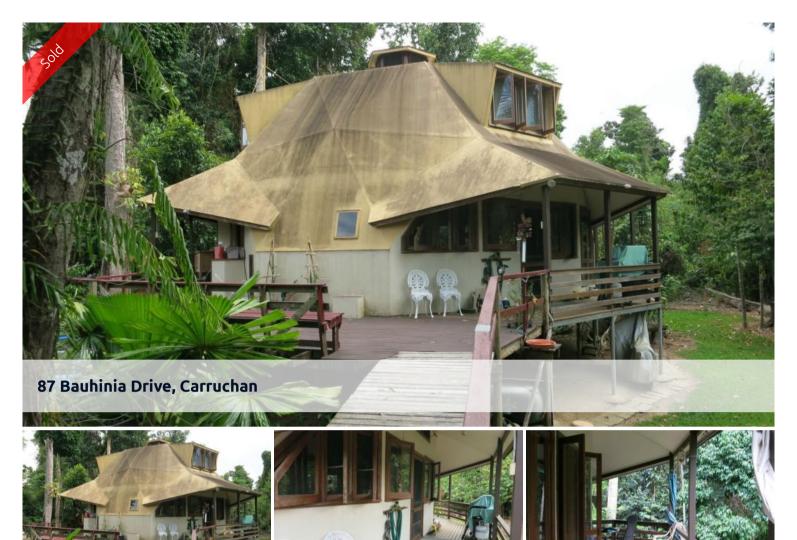

## 2 bed + 2bath rainforest dome house on acreage...

Nestled in the rainforest this home provides the perfect place to relax and unwind. Surrounded by neat and tidy park like grounds the property is tranquil and private. This dome house offers two bedrooms on the mezzanine floor linked by a beautiful timber spiral staircase to a spacious open plan living area on the ground floor.