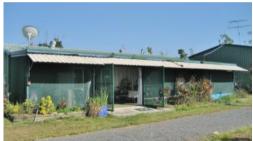

# A1 Shed Dwelling 15 x 9m with a 20x 9m 5 bay shed

This A1 rural dwelling is constructed of maintenance free colorbond steel and has a large high clearance 5 bay shed complete with mezzanine floor. The property has

established tropical fruit trees and has a leveled area ready to build a future residence if required. A front

verandah provides cool breezes and fantastic mountain views. School bus past the front door. Must be inspected to be appreciated. Book an inspection now!