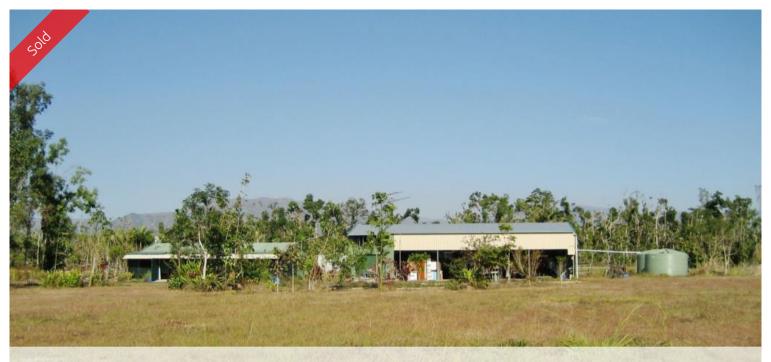

# A1 Shed Dwelling 15 x 9m with a 20x 9m 5 bay shed

This A1 rural dwelling is constructed of maintenance free colorbond steel and has a large high clearance 5 bay shed complete with mezzanine floor. The property has

established tropical fruit trees and has a leveled area ready to build a future residence if required. A front

verandah provides cool breezes and fantastic mountain views. School bus past the front door. Must be inspected to be appreciated. Book an inspection now!