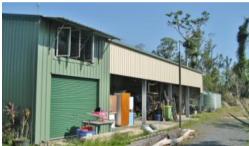

# A1 Shed Dwelling 15 x 9m with a 20x 9m 5 bay shed

This A1 rural dwelling is constructed of maintenance free colorbond steel and has a large high clearance 5 bay shed complete with mezzanine floor. The property has