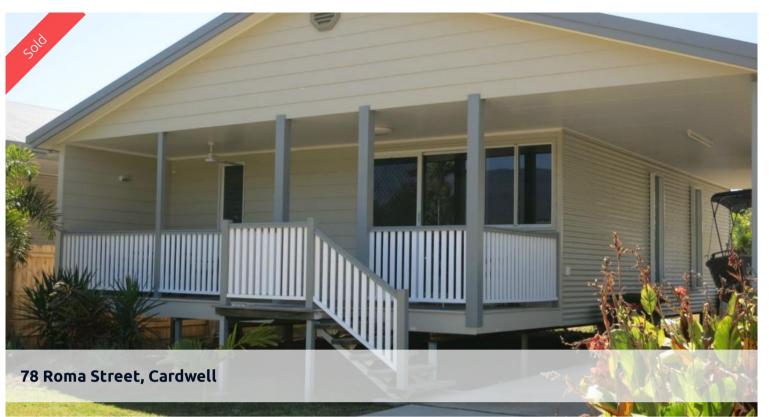

## Near new, centrally located two bedroom...

This two bedroom, two bathroom cottage is well designed, centrally located and within easy walking distance to shops, the Country Club and the beautiful Cardwell foreshore. The home has an open plan living area which opens out onto a veranda where you can entertain and enjoy stunning mountain views. The low maintenance 406m2 fully fenced easy care allotment allows you to do the things you enjoy - fishing, boating or golfing.