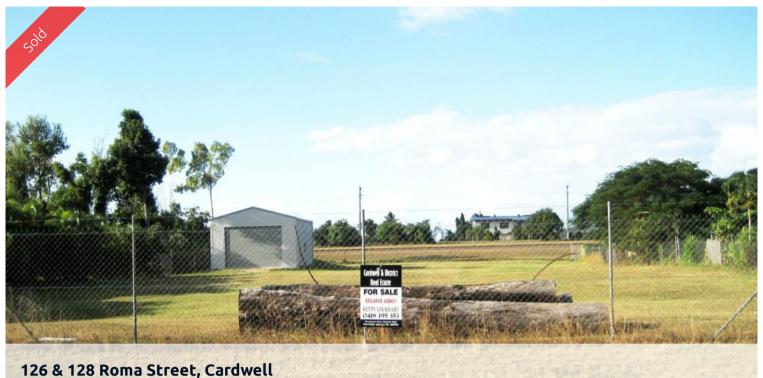

## Light Industrial Land - large shed with...

This could be your opportunity to invest in industrial land with a commercial 10.6 x 7.5m shed with 5m clearance. Potential to build more storage sheds or a workshop as there are two titles, both lots are 1720m2.

The property is security fenced with power, phone and water connected. So plan for the future and buy now as this is the last 3/4 acre industrial block left in Cardwell.

The above information provided has been furnished to us by the vendor/s. We have not verified whether or not that information is accurate and do not have any belief in one way or the other in its accuracy. We do not accept any responsibility to any person for its accuracy and do no more than pass it on. All interested parties should make and rely upon their own inquiries in order to determine whether or not this information is in fact accurate.

3,440 m2

Price SOLD **Property Type** Commercial Property ID 117 Land Area 3,440 m2