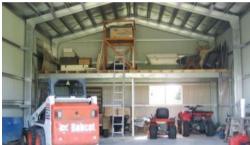

## Light Industrial Land - large shed with...

This could be your opportunity to invest in industrial land with a commercial 10.6 x 7.5m shed with 5m clearance. Potential to build more storage sheds or a workshop as there are two titles, both lots are 1720m2.