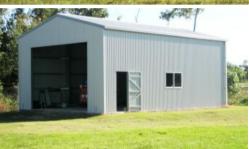

## Light Industrial Land - large shed with...

This could be your opportunity to invest in industrial land with a commercial 10.6 x 7.5m shed with 5m clearance. Potential to build more storage sheds or a workshop as there are two titles, both lots are 1720m2.