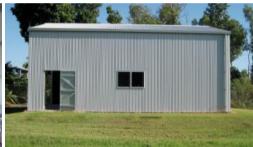

## Light Industrial Land - large shed with...

This could be your opportunity to invest in industrial land with a commercial 10.6 x 7.5m shed with 5m clearance. Potential to build more storage sheds or a workshop as there are two titles, both lots are 1720m2.

The property is security fenced with power, phone and water connected. So plan for the future and buy now as this is the last 3/4 acre industrial block left in Cardwell.

The above information provided has been furnished to us by the vendor/s. We have not verified whether or not that information is accurate and do not have any belief in one way or the other in its accuracy. We do not accept any responsibility to any person for its accuracy and do no more than pass it on. All interested parties should make and rely upon their own inquiries in order to determine whether or not this information is in fact accurate.