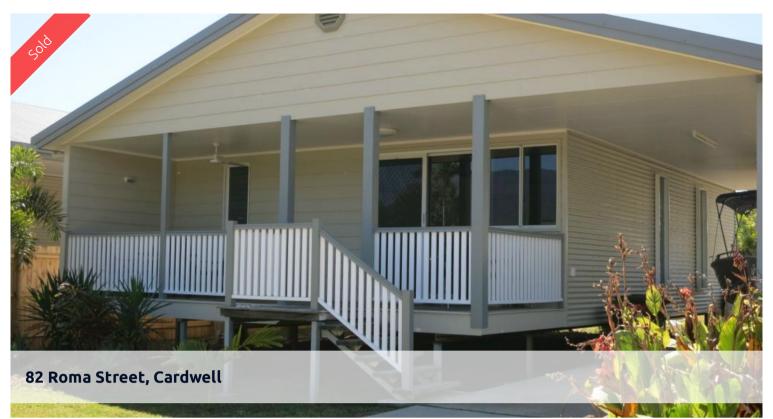

## Near new, centrally located two bedroom...

This two bedroom, two bathroom cottage is well designed, centrally located and within easy walking distance to shops, the Country Club and the beautiful Cardwell foreshore. The home has an open plan living area which opens out onto a veranda where you can entertain and enjoy stunning mountain views. The low maintenance 406m2 fully fenced easy care allotment allows you to do the things you enjoy - fishing, boating or golfing.

1 2 № 2 🗐 2 🖂 406 m2

Price SOLD
Property Type Residential
Property ID 111
Land Area 406 m2